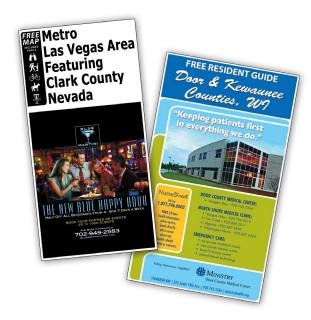

#### **FULL COLOR MAP SAMPLE**

(Actual size 19"x27")

(Actual size 2x3" and larger)

Need ad changes?
Ask your sales
representative how we
can help you!

#### **RESIDENT GUIDE SAMPLE**

Front and back cover ad spots are in full color CMYK.
Inside cover and pages are grayscale/B&W.
(Actual Size 51/2x81/2")